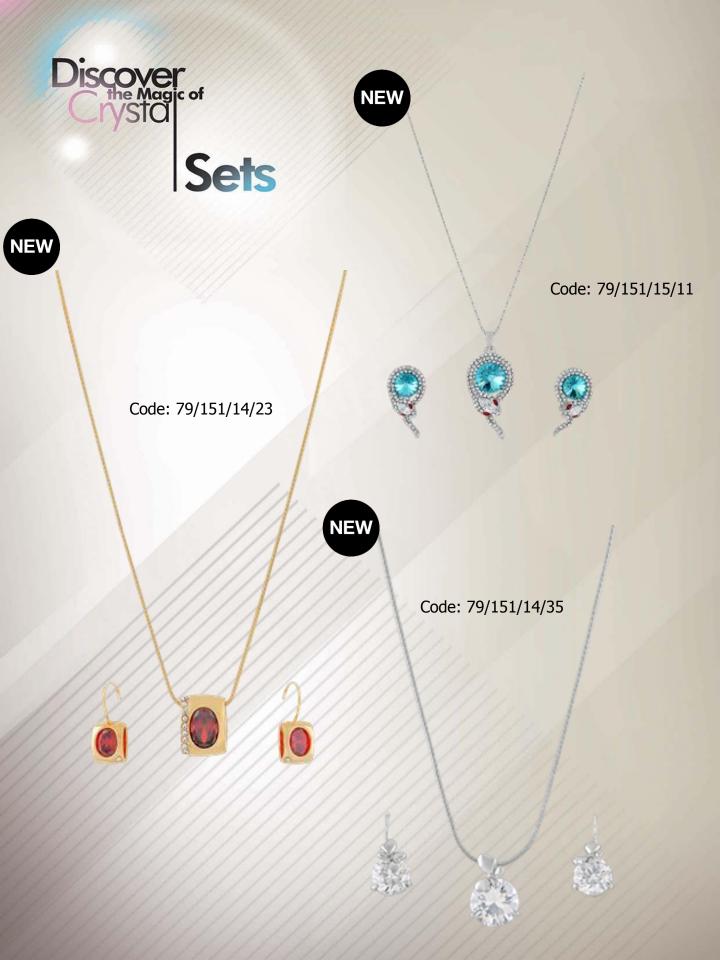

### Sets

Code: 79/151/15/9

Code: 79/151/14/13

Code: 79/151/14/27

Code: 79/151/15/6

Code: 79/151/15/10

Code: 79/7/14/730

Code: 79/7/14/718