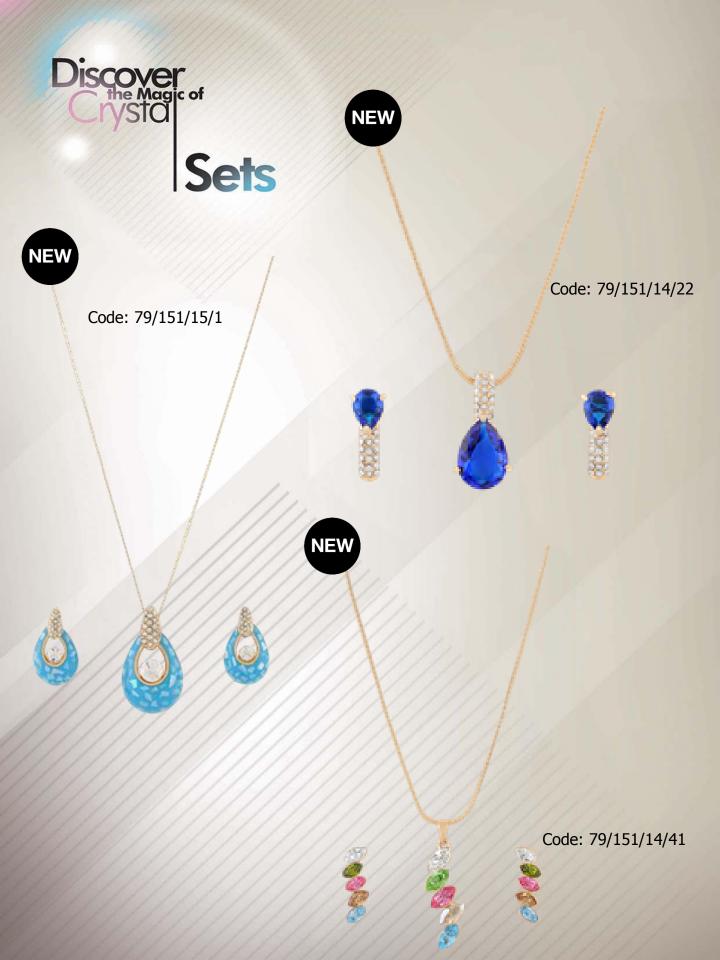

### Sets

Code: 79/151/15/9

Code: 79/151/14/13

Code: 79/151/14/27

Code: 79/151/15/6

Code: 79/151/15/10

Code: 79/7/14/730

Code: 79/7/14/718